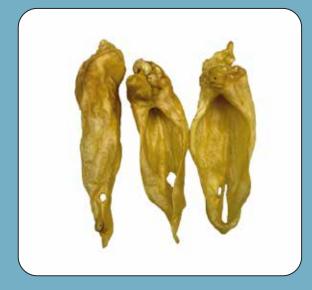

#### **Beef Ears**

Completely natural and without the use of chemicals; Dried Beef Ears are produced in white, yellow and hairy varieties. While it satisfies the chewing instinct of dogs of all breeds, it also contributes to teeth and gum cleaning.

It also supports joints and connective tissues thanks to the cartilage tissue it contains.

| Crude Protein (%) | 91,80 | 400 |
|-------------------|-------|-----|
| Crude Fat (%)     | 2,50  | 100 |
| Crude Ash (%)     | 5,74  | RFF |
| Moisture (%)      | 10,40 | BEE |