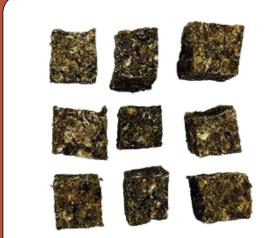

#### **Beef Udder Cubes**

Beef Udder products, produced from 100% local raw materials without any additives, are a fun and nutritious snack, especially for puppies and small breed dogs, in stick and cube forms. Thanks to its form, portion adjustments can be made easily, and it is an indispensable treat that you can take with you during your walks and training.