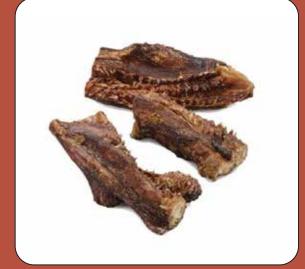

#### Beef Tail

While you can easily feed your dog with Beef Tail portioned in different sizes, you also give it the opportunity to satisfy its chewing instinct inherited from its ancestors.

Our products, made from 100% natural and local raw materials, it also helps to clean your dog's teeth and gums with bone and joint tissues they contain.