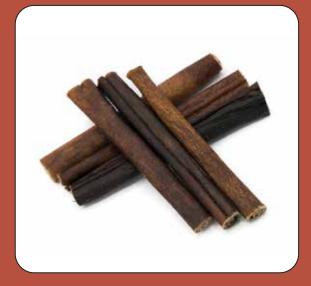

#### **Bull Pizzle**

Produced without using any chemicals or additives, Bull Pizzle has a special place among dog chew products with its low calories and high protein value.

With its hard structure, Bull Pizzle acts like a natural toothbrush for dogs. In this way, tartar and painful dental problems are prevented. Moreover; The long chewing time offered by the natural chewing product, Bull Pizzle, strengthens its bones and muscles and helps your dog satisfy the chewing instinct inherited from its ancestors.