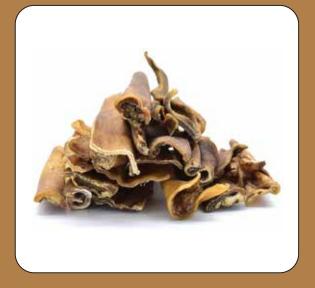

#### Beef Ear Root

Completely natural and without the use of chemicals; Dried Beef Ear Roots are the hardest part of the ear.. While it satisfies the chewing instinct of dogs of all breeds, it also contributes to teeth and gum cleaning.

It also supports joints and connective tissues thanks to the cartilage tissue it contains.

| Crude Protein (%) | 58,30 |  |
|-------------------|-------|--|
| Crude Fat (%)     | 14,70 |  |
| Crude Ash (%)     | 0,50  |  |
| Moisture (%)      | 10,40 |  |