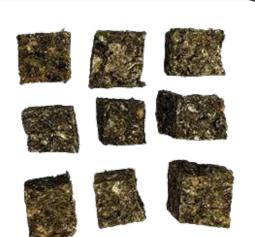

#### Beef Udder

Beef Udder products, produced from 100% local raw materials without any additives, are a fun and nutritious snack, especially for puppies and small breed dogs, in stick and cube forms. With its form, portion adjustments can be made easily, and it is an indispensable treat that you can take with you during your walks and training.