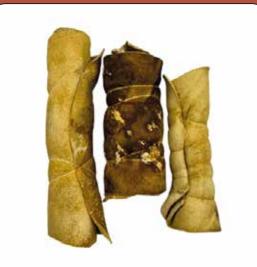

### Beef Schaschlik

We prepared this product, which contains veal tripe and veal lung, by hand for your friends, using natural drying methods. You can serve it to your dog either whole, in the form of a kebab, or cut into pieces. You can enjoy watching how it gets enthralled with the flavors coming from its different ingredients in every bite.