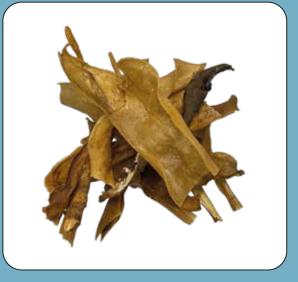

#### **Beef Ears**

Completely natural and without the use of chemicals; Dried Beef Ears are produced in white, yellow and hairy varieties. While it satisfies the chewing instinct of dogs of all breeds, it also contributes to teeth and gum cleaning.

It also supports joints and connective tissues thanks to the cartilage tissue it contains.

| Crude Protein (%) | 91,80 | 400 |
|-------------------|-------|-----|
| Crude Fat (%)     | 2,50  | 100 |
| Crude Ash (%)     | 5,74  | RFF |
| Moisture (%)      | 10,40 | BEE |