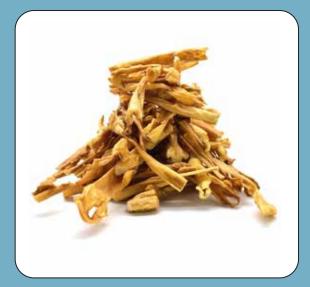

#### **Beef Tripe**

Beef tripe, which is produced entirely from local raw materials and does not contain any additives, has an irresistible attraction for dogs with its smell that may be a bit harsh on humans. It is very suitable for dogs of all ages and breeds who have not experienced chewing products before.

Beef Tripe, which is easy to digest thanks to its natural structure, supports the digestive system and intestinal flora. It also strengthens metabolism with its rich mineral and vitamin content.

| Crude Protein (%) | 67,90 |     |
|-------------------|-------|-----|
| Crude Fat (%)     | 14,70 | 100 |
| Crude Ash (%)     | 2,60  | DE  |
| Moisture (%)      | 8,00  | BE  |