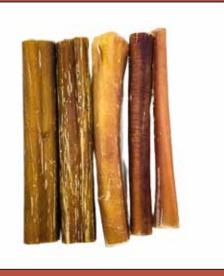

#### **Bull Pizzle**

Produced without using any chemicals or additives, Bull Pizzle has a special place among dog chew products with its low calories and high protein value.

With its hard structure, Bull Pizzle acts like a natural toothbrush for dogs. In this way, tartar and painful dental problems are prevented. Moreover; The long chewing time offered by the natural chewing product, Bull Pizzle, strengthens its bones and muscles and helps your dog satisfy the chewing instinct inherited from its ancestors.

#### **Beef Trachea**

The hard cartilage content enhances the taste of the Beef Airpipe and offers a long chewing pleasure.

In addition, as a plus of cartilage, it supports connective tissue and joint health with valuable glycosaminoglycans and also helps cleaning teeth and gums.