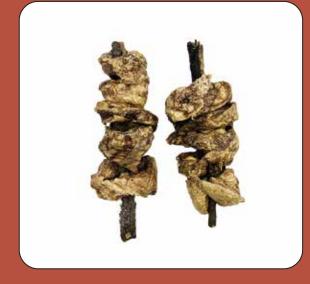

### Beef Schaschlik

We prepared this product, which contains veal tripe and veal lung, by hand for your friends, using natural drying methods. You can serve it to your dog either whole, in the form of a kebab, or cut into pieces. You can enjoy watching how it gets enthralled with the flavors coming from its different ingredients in every bite.