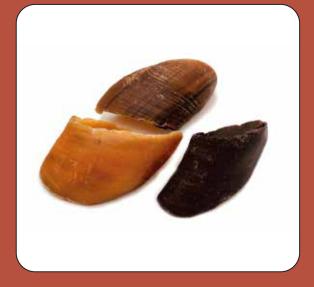

#### **Bull Pizzle**

Produced without using any chemicals or additives, Bull Pizzle has a special place among dog chew products with its low calories and high protein value.

With its hard structure, Bull Pizzle acts like a natural toothbrush for dogs. In this way, tartar and painful dental problems are prevented. Moreover; The long chewing time offered by the natural chewing product, Bull Pizzle, strengthens its bones and muscles and helps your dog satisfy the chewing instinct inherited from its ancestors.