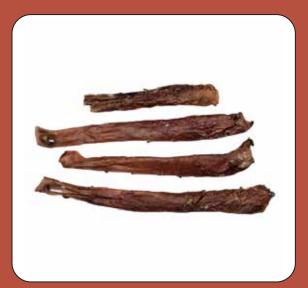

#### **Bull Pizzle**

Produced without using any chemicals or additives, Bull Pizzle has a special place among dog chew products with its low calories and high protein value.

With its hard structure, Bull Pizzle acts like a natural toothbrush for dogs. In this way, tartar and painful dental problems are prevented. Moreover; The long chewing time offered by the natural chewing product, Bull Pizzle, strengthens its bones and muscles and helps your dog satisfy the chewing instinct inherited from its ancestors.