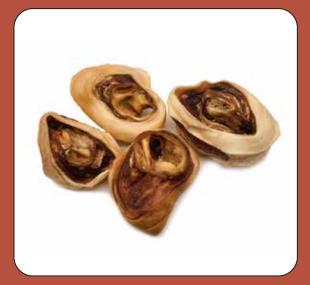

#### Beef Ear Root

Completely natural and without the use of chemicals; Dried Beef Ear Roots are the hardest part of the ear.. While it satisfies the chewing instinct of dogs of all breeds, it also contributes to teeth and gum cleaning.

It also supports joints and connective tissues thanks to the cartilage tissue it contains.

| Crude Protein (%) | 58,30 |  |
|-------------------|-------|--|
| Crude Fat (%)     | 14,70 |  |
| Crude Ash (%)     | 0,50  |  |
| Moisture (%)      | 10,40 |  |