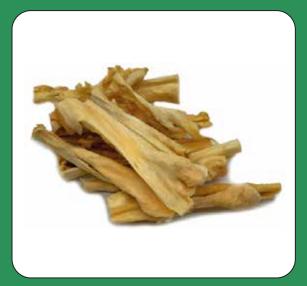

#### Lamb Tripe

The smell of tripe may be a little harsh on the human nose, but for many dogs, even those with allergies, the taste is an irresistible challenge.

The digested plant particles in the tripe are very beneficial for the dog's intestinal flora, as well as the minerals and vitamins they contain.