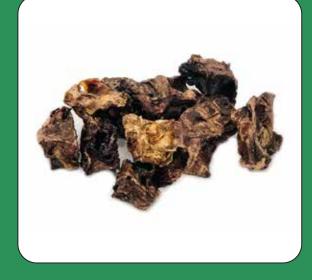

#### Lamb Pizzle

Lamb Pizzle are an alternative to beef pizzle for allergic and sensitive dogs.

It can be given as a snack or reward to your puppies and small breed dogs.

#### Lamb Trachea

Lamb airpipe is very soft and perfect for young and small breed dogs. For those with allergies, lamb is a very good alternative as it is pleasant to chew.

#### Lamb Tripe

The smell of tripe may be a little harsh on the human nose, but for many dogs, even those with allergies, the taste is an irresistible challenge.

The digested plant particles in the tripe are very beneficial for the dog's intestinal flora, as well as the minerals and vitamins they contain.