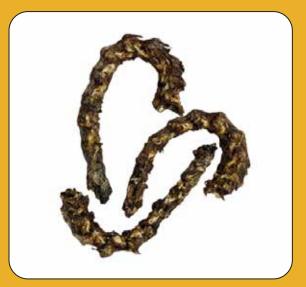

#### **Bull Pizzle**

Produced without using any chemicals or additives, Bull Pizzle has a special place among dog chew products with its low calories and high protein value.

With its hard structure, Bull Pizzle acts like a natural toothbrush for dogs. In this way, tartar and painful dental problems are prevented. Moreover; The long chewing time offered by the natural chewing product, Bull Pizzle, strengthens its bones and muscles and helps your dog satisfy the chewing instinct inherited from its ancestors.