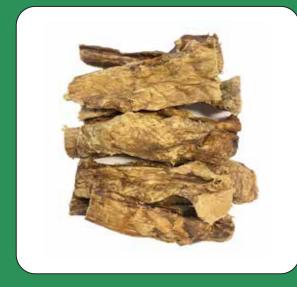

#### **Bull Pizzle**

Produced without using any chemicals or additives, Bull Pizzle has a special place among dog chew products with its low calories and high protein value.

With its hard structure, Bull Pizzle acts like a natural toothbrush for dogs. In this way, tartar and painful dental problems are prevented. Moreover; The long chewing time offered by the natural chewing product, Bull Pizzle, strengthens its bones and muscles and helps your dog satisfy the chewing instinct inherited from its ancestors.