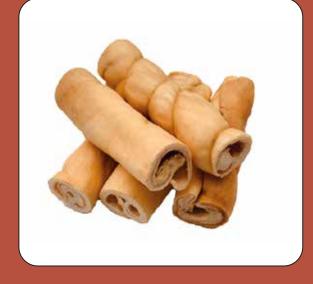

#### **Beef Skin**

Our Beef Skin products, which are produced from 100% domestic and natural raw materials and do not contain any chemicals or additives, are among our indispensable chewing products for dogs of all ages and sizes, with their twist, braid and roll forms.

Thanks to the aroma release that increases as your dog chews, he will consume it with great pleasure until the last moment. While it helps your dog's teeth and gum health with its flexible structure, it also contributes to its diet thanks to its high crude protein and crude fat content.