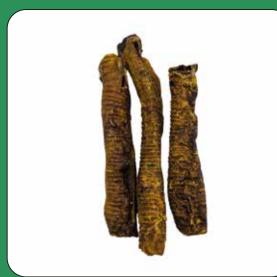

#### **Bull Pizzle**

Produced without using any chemicals or additives, Bull Pizzle has a special place among dog chew products with its low calories and high protein value.

With its hard structure, Bull Pizzle acts like a natural toothbrush for dogs. In this way, tartar and painful dental problems are prevented. Moreover; The long chewing time offered by the natural chewing product, Bull Pizzle, strengthens its bones and muscles and helps your dog satisfy the chewing instinct inherited from its ancestors.