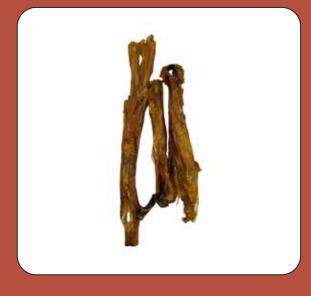

#### **Beef Tendon**

Beef tendon is very hard and difficult to chew. It is low in calories and completely rich in protein. This makes it ideal as a daily fun chew for dogs prone to gaining weight. Thanks to its hard structure, it protects teeth and gum health and contributes to oral hygiene.