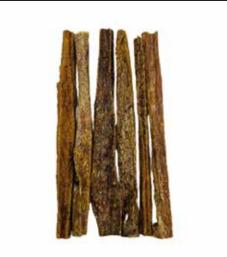

#### **Bull Pizzle**

Produced without using any chemicals or additives, Bull Pizzle has a special place among dog chew products with its low calories and high protein value.

With its hard structure, Bull Pizzle acts like a natural toothbrush for dogs. In this way, tartar and painful dental problems are prevented. Moreover; The long chewing time offered by the natural chewing product, Bull Pizzle, strengthens its bones and muscles and helps your dog satisfy the chewing instinct inherited from its ancestors.