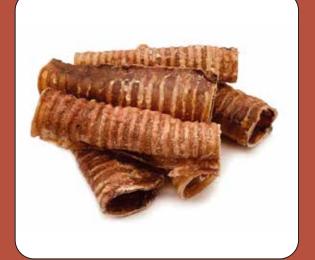

#### **Beef Skin**

Our Beef Skin products, which are produced from 100% domestic and natural raw materials and do not contain any chemicals or additives, are among our indispensable chewing products for dogs of all ages and sizes, with their twist, braid and roll forms.

Thanks to the aroma release that increases as your dog chews, he will consume it with great pleasure until the last moment. While it helps your dog's teeth and gum health with its flexible structure, it also contributes to its diet thanks to its high crude protein and crude fat content.