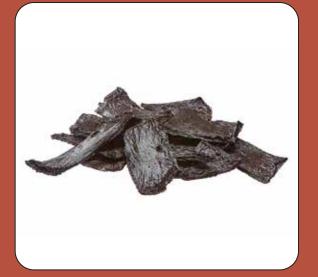

#### **Bull Pizzle**

Produced without using any chemicals or additives, Bull Pizzle has a special place among dog chew products with its low calories and high protein value.

With its hard structure, Bull Pizzle acts like a natural toothbrush for dogs. In this way, tartar and painful dental problems are prevented. Moreover; The long chewing time offered by the natural chewing product, Bull Pizzle, strengthens its bones and muscles and helps your dog satisfy the chewing instinct inherited from its ancestors.