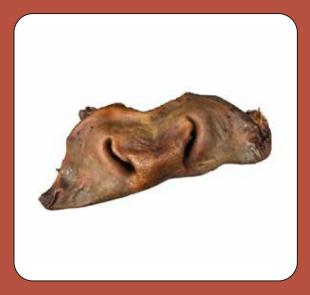

#### **Beef Ears**

Completely natural and without the use of chemicals; Dried Beef Ears are produced in white, yellow and hairy varieties. While it satisfies the chewing instinct of dogs of all breeds, it also contributes to teeth and gum cleaning.

It also supports joints and connective tissues thanks to the cartilage tissue it contains.

| Crude Protein (%) | 91,80 | 400 |
|-------------------|-------|-----|
| Crude Fat (%)     | 2,50  | 100 |
| Crude Ash (%)     | 5,74  | RFF |
| Moisture (%)      | 10,40 | BEE |