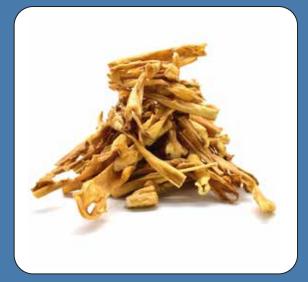

#### **Bull Pizzle**

Produced without using any chemicals or additives, Bull Pizzle has a special place among dog chew products with its low calories and high protein value.

With its hard structure, Bull Pizzle acts like a natural toothbrush for dogs. In this way, tartar and painful dental problems are prevented. Moreover; The long chewing time offered by the natural chewing product, Bull Pizzle, strengthens its bones and muscles and helps your dog satisfy the chewing instinct inherited from its ancestors.