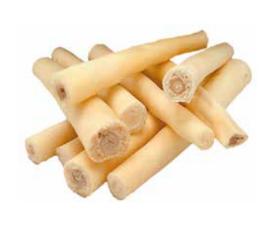

#### Calf Hoof

Beef nail, which has been cleaned and dried naturally, is perfect for teething puppies and dogs who like to chew for long periods of time. With the high keratin it contains, it contributes to the health of your dog's nails, fur and skin.