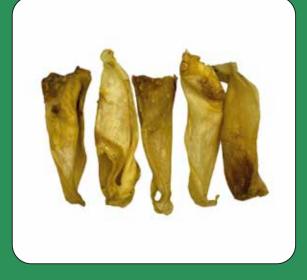

#### **Beef Ears**

Completely natural and without the use of chemicals; Dried Beef Ears are produced in white, yellow and hairy varieties. While it satisfies the chewing instinct of dogs of all breeds, it also contributes to teeth and gum cleaning.

It also supports joints and connective tissues thanks to the cartilage tissue it contains.

| Crude Protein (%) | 91,80 | 400 |
|-------------------|-------|-----|
| Crude Fat (%)     | 2,50  | 100 |
| Crude Ash (%)     | 5,74  | RFF |
| Moisture (%)      | 10,40 | BEE |