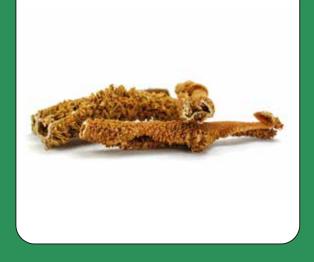

#### **Beef Trachea**

The hard cartilage content enhances the taste of the Beef Airpipe and offers a long chewing pleasure.

In addition, as a plus of cartilage, it supports connective tissue and joint health with valuable glycosaminoglycans and also helps cleaning teeth and gums.