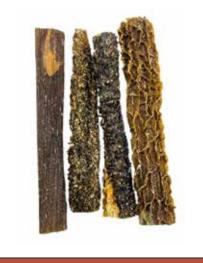

#### **Bull Pizzle**

Produced without using any chemicals or additives, Bull Pizzle has a special place among dog chew products with its low calories and high protein value.

With its hard structure, Bull Pizzle acts like a natural toothbrush for dogs. In this way, tartar and painful dental problems are prevented. Moreover; The long chewing time offered by the natural chewing product, Bull Pizzle, strengthens its bones and muscles and helps your dog satisfy the chewing instinct inherited from its ancestors.

#### **Beef Trachea**

The hard cartilage content enhances the taste of the Beef Airpipe and offers a long chewing pleasure.

In addition, as a plus of cartilage, it supports connective tissue and joint health with valuable glycosaminoglycans and also helps cleaning teeth and gums.

#### **Beef Tripe**

Beef tripe, which is produced entirely from local raw materials and does not contain any additives, has an irresistible attraction for dogs with its smell that may be a bit harsh on humans. It is very suitable for dogs of all ages and breeds who have not experienced chewing products before.