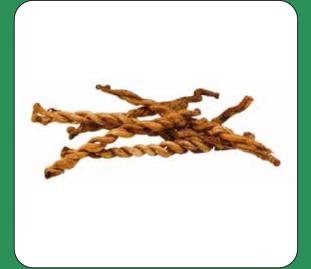

#### **Beef Skin**

Our Beef Skin products, which are produced from 100% domestic and natural raw materials and do not contain any chemicals or additives, are among our indispensable chewing products for dogs of all ages and sizes, with their twist, braid and roll forms.

Thanks to the aroma release that increases as your dog chews, he will consume it with great pleasure until the last moment. While it helps your dog's teeth and gum health with its flexible structure, it also contributes to its diet thanks to its high crude protein and crude fat content.