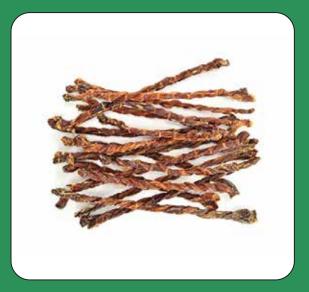

#### **Beef Skin**

Our Beef Skin products, which are produced from 100% domestic and natural raw materials and do not contain any chemicals or additives, are among our indispensable chewing products for dogs of all ages and sizes, with their twist, braid and roll forms.

Thanks to the aroma release that increases as your dog chews, he will consume it with great pleasure until the last moment. While it helps your dog's teeth and gum health with its flexible structure, it also contributes to its diet thanks to its high crude protein and crude fat content.