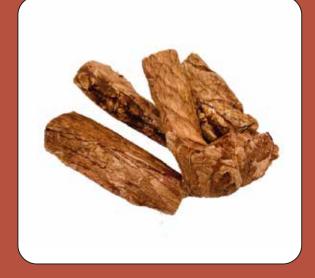

#### **Bull Pizzle**

Produced without using any chemicals or additives, Bull Pizzle has a special place among dog chew products with its low calories and high protein value.

With its hard structure, Bull Pizzle acts like a natural toothbrush for dogs. In this way, tartar and painful dental problems are prevented. Moreover; The long chewing time offered by the natural chewing product, Bull Pizzle, strengthens its bones and muscles and helps your dog satisfy the chewing instinct inherited from its ancestors.