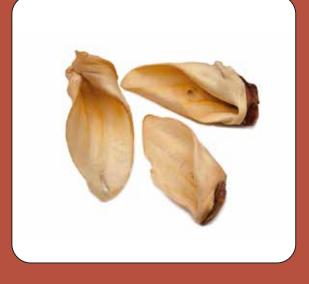

#### **Beef Ears**

Completely natural and without the use of chemicals; Dried Beef Ears are produced in white, yellow and hairy varieties. While it satisfies the chewing instinct of dogs of all breeds, it also contributes to teeth and gum cleaning.

It also supports joints and connective tissues thanks to the cartilage tissue it contains.

| Crude Protein (%) | 91,80 | 400 |
|-------------------|-------|-----|
| Crude Fat (%)     | 2,50  | 100 |
| Crude Ash (%)     | 5,74  | RFF |
| Moisture (%)      | 10,40 | BEE |