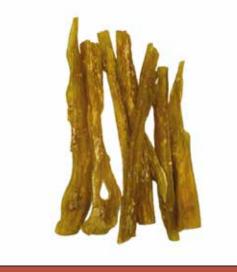

#### **Beef Trachea**

The hard cartilage content enhances the taste of the Beef Airpipe and offers a long chewing pleasure.

In addition, as a plus of cartilage, it supports connective tissue and joint health with valuable glycosaminoglycans and also helps cleaning teeth and gums.